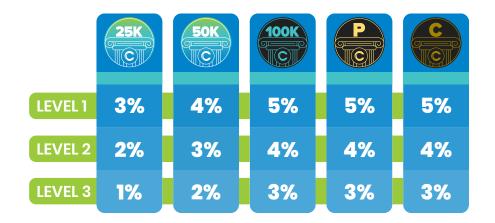

| Qualified As                  | Percentage Earned |                         |  |
|-------------------------------|-------------------|-------------------------|--|
| Qualify as Chairman (500K)    | Chairman20        | Get 20% of 1 Pool Share |  |
| Chairman + 1 Presidents Leg*  | Chairman40        | Get 40% of 1 Pool Share |  |
| Chairman + 2 Presidents Legs* | Chairman60        | Get 60% of 1 Pool Share |  |
| Chairman + 3 Presidents Legs* | Chairman80        | Get 80% of 1 Pool Share |  |
| Chairman + 4 Presidents Legs* | Chairman100       | Get 1 FULL Pool Share   |  |

| CHAIRMANS CLUB LEVEL DETAILS     |                                       |                         |  |  |  |
|----------------------------------|---------------------------------------|-------------------------|--|--|--|
| Qualify as Chairman (500K)       | Chairman20                            | Get 20% Of 1 Pool Share |  |  |  |
| Chairman + 1 Presidents Leg*     | Chairman40                            | Get 40% Of 1 Pool Share |  |  |  |
| Chairman + 2 Presidents Leg*     | Chairman60                            | Get 60% Of 1 Pool Share |  |  |  |
| Chairman + 3 Presidents Leg*     | Chairman80                            | Get 80% Of 1 Pool Share |  |  |  |
| Chairman + 4 Presidents Leg*     | Chairman100                           | Get 1 FUL Pool Share    |  |  |  |
| * Must be ACTIVE Presidents' Leg | Chairmans' Pool = 1% Total Company CV |                         |  |  |  |