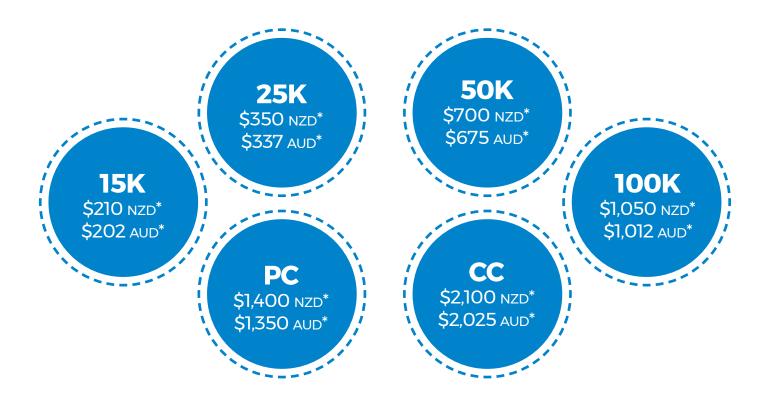

# **CAR PROGRAM**

Once you get to 15k, you will start to earn an additional monthly bonus to be used for a car payment. The bigger your business grows, the bigger your car bonus grows — starting from \$210<sub>NZD</sub>/\$202<sub>AUD</sub>\*/month up to \$2,100<sub>NZD</sub>/\$2,025<sub>AUD</sub>\*/month! It is calculated and paid monthly.

# **CERULE PAY PLAN TABLE**

| RANK                              | IBO | 1K   | 3K         | 7.5K       | 15K                  | 25K                  | 50K                  | 100K                     | P                        | C                        |
|-----------------------------------|-----|------|------------|------------|----------------------|----------------------|----------------------|--------------------------|--------------------------|--------------------------|
| RAININ                            |     |      |            |            |                      |                      |                      |                          |                          |                          |
| Group Volume (GQV)                | 50  | 1000 | 3000       | 7500       | 15000                | 25000                | 50000                | 100000                   | 200000                   | 500000                   |
| Leg Cap (CGQV)                    | n/a | n/a  | n/a        | 4500       | 9000                 | 15000                | 25000                | 50000                    | 100000                   | 250000                   |
| Personal Volume                   | 50  | 100  | 200        | 300        | 400                  | 500                  | 500                  | 500                      | 500                      | 500                      |
| Personal Autoship<br>Volume (PAV) | 50  | 100  | 100        | 150        | 200                  | 200                  | 200                  | 200                      | 200                      | 200                      |
| Level 1                           | 10% | 10%  | 10%        | 10%        | 10%                  | 10%                  | 10%                  | 10%                      | 10%                      | 10%                      |
| Level 2                           |     | 5%   | 5%         | 5%         | 5%                   | 5%                   | 5%                   | 5%                       | 5%                       | 5%                       |
| Level 3                           |     |      | <b>7</b> % | <b>7</b> % | <b>7</b> %           | <b>7</b> %           | <b>7</b> %           | <b>7</b> %               | <b>7</b> %               | <b>7</b> %               |
| Level 4                           |     |      |            | 5%         | 5%                   | 5%                   | 5%                   | 5%                       | 5%                       | 5%                       |
| Level 5                           |     |      |            |            | 5%                   | 5%                   | 5%                   | 5%                       | 5%                       | 5%                       |
| Level 6                           |     |      |            |            |                      |                      | 5%                   | 5%                       | 5%                       | 5%                       |
| Level 7                           |     |      |            |            |                      |                      |                      | 1%                       | 3%                       | 3%                       |
| 100K Pool                         |     |      |            |            |                      |                      |                      |                          | 1%                       |                          |
| Presidents' Pools (annual)        |     |      |            |            |                      |                      |                      | 1%                       |                          |                          |
| Chairmans' Pool (annual)          |     |      |            |            |                      |                      |                      |                          |                          | 1%                       |
| Matching Pay Bonus - Level 1      |     |      |            |            |                      | 3%                   | 4%                   | 5%                       | 5%                       | 5%                       |
| Matching Pay Bonus - Level 2      |     |      |            |            |                      | 2%                   | 3%                   | 4%                       | 4%                       | 4%                       |
| Matching Pay Bonus - Level 3      |     |      |            |            |                      | 1%                   | 2%                   | 3%                       | 3%                       | 3%                       |
| Car Bonus                         |     |      |            |            | \$210nzd<br>\$202aud | \$350nzd<br>\$337aud | \$700nzd<br>\$675aud | \$1,050nzd<br>\$1,012aud | \$1,400nzd<br>\$1,350aud | \$2,100nzd<br>\$2,025aud |
| 50K Trip                          |     |      |            |            |                      |                      | •                    |                          |                          |                          |
| Annual Presidents Trip            |     |      |            |            |                      |                      |                      |                          | •                        | •                        |