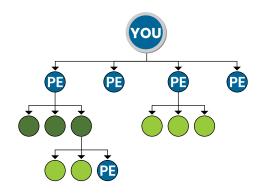

# **UNILEVEL BONUS**

This bonus is paid to Business Owners through 7 levels of the IBOs organization with full dynamic compression and paid monthly. It's easy to understand; you are paid on more levels as your rank increases.

# Autoship Base

Order that processes monthly on a chosen date.

Full Dynamic Compression
When an IBO in your downline is not active, their position is compressed and disregarded for commissions, meaning you can earn deeper.