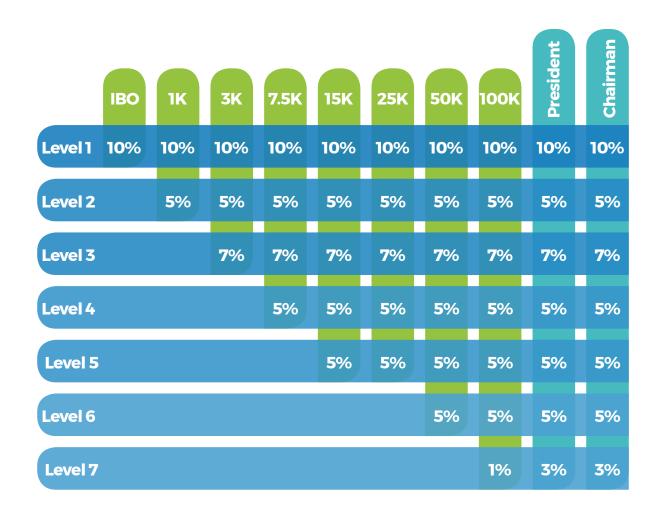

# **CERULE PAY PLAN TABLE**

| RANK                              | IBO | 1K   | 3K         | 7.5K       | 15K                  | 25K                  | 50K                  | 100K                     | P                        | C                        |
|-----------------------------------|-----|------|------------|------------|----------------------|----------------------|----------------------|--------------------------|--------------------------|--------------------------|
| RAININ                            |     |      |            |            |                      |                      |                      |                          |                          |                          |
| Group Volume (GQV)                | 50  | 1000 | 3000       | 7500       | 15000                | 25000                | 50000                | 100000                   | 200000                   | 500000                   |
| Leg Cap (CGQV)                    | n/a | n/a  | n/a        | 4500       | 9000                 | 15000                | 25000                | 50000                    | 100000                   | 250000                   |
| Personal Volume                   | 50  | 100  | 200        | 300        | 400                  | 500                  | 500                  | 500                      | 500                      | 500                      |
| Personal Autoship<br>Volume (PAV) | 50  | 100  | 100        | 150        | 200                  | 200                  | 200                  | 200                      | 200                      | 200                      |
| Level 1                           | 10% | 10%  | 10%        | 10%        | 10%                  | 10%                  | 10%                  | 10%                      | 10%                      | 10%                      |
| Level 2                           |     | 5%   | 5%         | 5%         | 5%                   | 5%                   | 5%                   | 5%                       | 5%                       | 5%                       |
| Level 3                           |     |      | <b>7</b> % | <b>7</b> % | <b>7</b> %           | <b>7</b> %           | <b>7</b> %           | <b>7</b> %               | <b>7</b> %               | <b>7</b> %               |
| Level 4                           |     |      |            | 5%         | 5%                   | 5%                   | 5%                   | 5%                       | 5%                       | 5%                       |
| Level 5                           |     |      |            |            | 5%                   | 5%                   | 5%                   | 5%                       | 5%                       | 5%                       |
| Level 6                           |     |      |            |            |                      |                      | 5%                   | 5%                       | 5%                       | 5%                       |
| Level 7                           |     |      |            |            |                      |                      |                      | 1%                       | 3%                       | 3%                       |
| 100K Pool                         |     |      |            |            |                      |                      |                      |                          | 1%                       |                          |
| Presidents' Pools (annual)        |     |      |            |            |                      |                      |                      | 1%                       |                          |                          |
| Chairmans' Pool (annual)          |     |      |            |            |                      |                      |                      |                          |                          | 1%                       |
| Matching Pay Bonus - Level 1      |     |      |            |            |                      | 3%                   | 4%                   | 5%                       | 5%                       | 5%                       |
| Matching Pay Bonus - Level 2      |     |      |            |            |                      | 2%                   | 3%                   | 4%                       | 4%                       | 4%                       |
| Matching Pay Bonus - Level 3      |     |      |            |            |                      | 1%                   | 2%                   | 3%                       | 3%                       | 3%                       |
| Car Bonus                         |     |      |            |            | \$210nzd<br>\$202aud | \$350nzd<br>\$337aud | \$700nzd<br>\$675aud | \$1,050nzd<br>\$1,012aud | \$1,400nzd<br>\$1,350aud | \$2,100nzd<br>\$2,025aud |
| 50K Trip                          |     |      |            |            |                      |                      | •                    |                          |                          |                          |
| Annual Presidents Trip            |     |      |            |            |                      |                      |                      |                          | •                        | •                        |