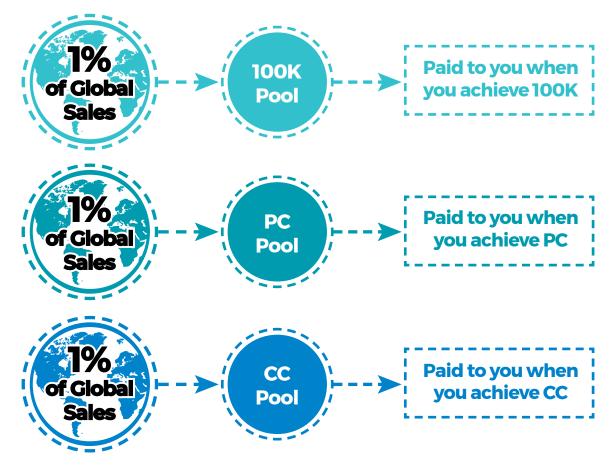

# **BONUS POOLS**

# The Cerule Pay Plan has not one, but three generous bonus pools.

1% of global sales (CV) goes in to each of the pools. All you need to do to earn a share of the 100K pool is to qualify at 100K! When you qualify as President, you not only earn a share in the 100K pool, but also in the Presidents' Club pool.

When you qualify at Chairmans' Club, you earn a share of the 100K pool, the Presidents' Club pool, and up to 1 full share in the Chairmans' Club pool, too! A full share of the Chairmans' Club pool is earned by qualifying at Chairman and helping your team to qualify at President.

<sup>\*</sup>All pools accrue monthly. The 100K pool is also paid monthly, while the President and Chairman pools pay out annually.