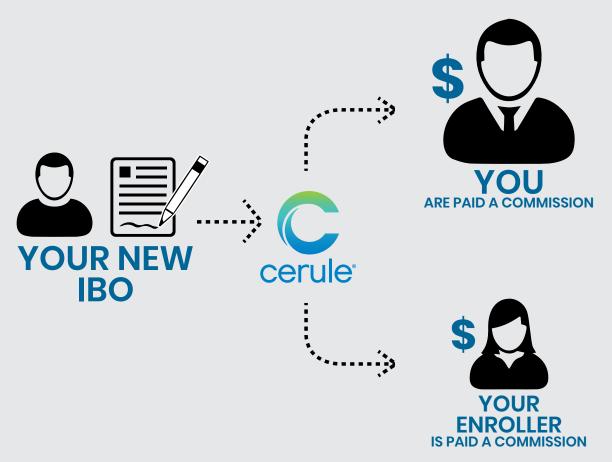

## **ENROLLMENT BONUSES**

Enrollment Bonuses are one of the first and quickest ways to start earning income. Simply by enrolling a new IBO, you earn a bonus and your enroller earns one, too.

# **ENROLLMENT BONUSES**

For each *Starter*Kit you sell, you earn \$10nzd/AUD\*. Your Enroller earns a \$5nzd/AUD\* matching bonus. For each *Mini FastStart Pack* you sell, you earn \$70nzd/\$67.50AUD\*. Your Enroller earns a \$35nzd/\$34AUD\* matching bonus. For each *FastStart Plus*+ or *FastStart ELITE Pack* you sell, you earn \$140nzd/\$135AUD\*. Your Enroller earns a \$70nzd/\$67.50AUD\* matching bonus.