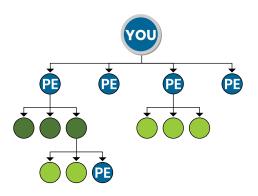

### **HIERARCHICAL TREES**

The Plan uses two (2) hierarchical trees:

The Enroller Tree is an organizational structure that tracks who brought whom into the company. It has unlimited depth and width. All Customer types are allowed in this