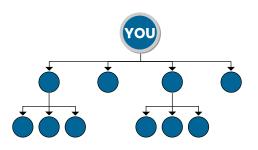

### **CUSTOMER TYPES**

Customers fall into three (3) Customer Type categories:

**UniLevel Tree** The Unilevel Tree is an organizational structure that tracks the position of people in your organization. Only IBOs appear in this tree.

### **HIERARCHICAL TREES**

The Plan uses two (2) hierarchical trees:

The Enroller Tree is an organizational structure that tracks who brought whom into the company. It has unlimited depth and width. All Customer types are allowed in this