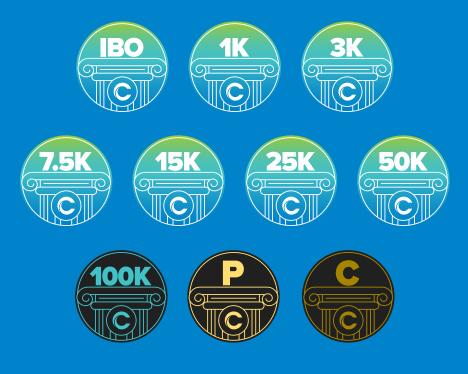

The Pay Plan includes the following ranks: IBO, 1K, 3K, 7.5K, 15K, 25K, 50K, 100K, President and Chairman

## **CERULE PAY PLAN TABLE**

| Rank                 | Business Owner | 1K   | ЗК   | 7,5K  | 15K   | 25K   | 50K   | 100K   | President | Chairman |
|----------------------|----------------|------|------|-------|-------|-------|-------|--------|-----------|----------|
| me                   | 50             | 1000 | 3000 | 7 500 | 15000 | 25000 | 50000 | 100000 | 200000    | 500000   |
|                      | n/a            | n/a  | n/a  | 4500  | 9000  | 15000 | 25000 | 50000  | 100000    | 250000   |
| /olume (PV)          | 50             | 100  | 200  | 300   | 400   | 500   | 500   | 500    | 500       | 500      |
| DU<br>Autoship (PAV) | 50             | 100  | 100  | 150   | 200   | 200   | 200   | 200    | 200       | 200      |
|                      | 10%            | 10%  | 10%  | 10%   | 10%   | 10%   | 10%   | 10%    | 10%       | 10%      |
|                      |                | 5%   | 5%   | 5%    | 5%    | 5%    | 5%    | 5%     | 5%        | 5%       |
|                      |                |      | 7%   | 7%    | 7%    | 7%    | 7%    | 7%     | 7%        | 7%       |
|                      |                |      |      | 5%    | 5%    | 5%    | 5%    | 5%     | 5%        | 5%       |
|                      |                |      |      |       | 5%    | 5%    | 5%    | 5%     | 5%        | 5%       |
|                      |                |      |      |       |       |       | 5%    | 5%     | 5%        | 5%       |
|                      |                |      |      |       |       |       |       | 1%     | 3%        | 3%       |
| us **                |                |      |      |       |       |       |       |        | 1%        |          |
| s Bonus (monthly)    |                |      |      |       |       |       |       |        | 1         | %        |
| 's Bonus (annual)    |                |      |      |       |       |       |       |        |           | 1%       |
| Pay Bonus - Level 1  |                |      |      |       |       | 3%    | 4%    | 5%     | 5%        | 5%       |
| Pay Bonus - Level 2  |                |      |      |       |       | 2%    | 3%    | 4%     | 4%        | 4%       |
| Pay Bonus - Level 3  |                |      |      |       |       | 1%    | 2%    | 3%     | 3%        | 3%       |
| 3                    |                |      |      |       | 135 € | 225€  | 450 € | 675€   | 900€      | 1350 €   |
| *                    |                |      |      |       |       |       | *     |        |           |          |
| esidents Trip        |                |      |      |       |       |       |       |        | *         | *        |