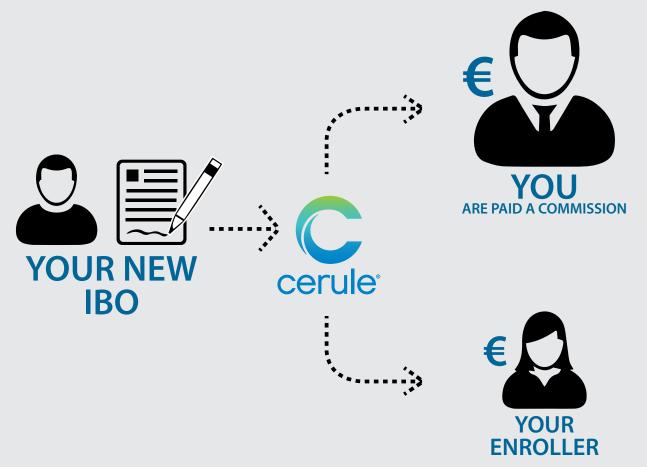

#### **3 AND FREE PROGRAM**

The 3 and FREE Program will not only benefit your wealth but also your health. By enrolling new retail customers, you can receive FREE Product.

Enroller must be on Wellness Pack to qualify for their free wellness pack because the free wellness pack will be deducted from their next month's autoship.

You can also have the Wellness Plus Pack and the Pack of 3 StemEnhance Ultra for free if you have 3 preferred customers with a pack of 3 food supplements.

#### Get 3 "New" retail and/or retail preferred customers within the month and receive 1 free bottle of product.

Enroller must be on Autoship to qualify as the free bottle will be deducted from their next month's autoship.

Product of your choice

You can also have the Cerule Skin Pack for free if you have 3 preferred customers having the very same pack.