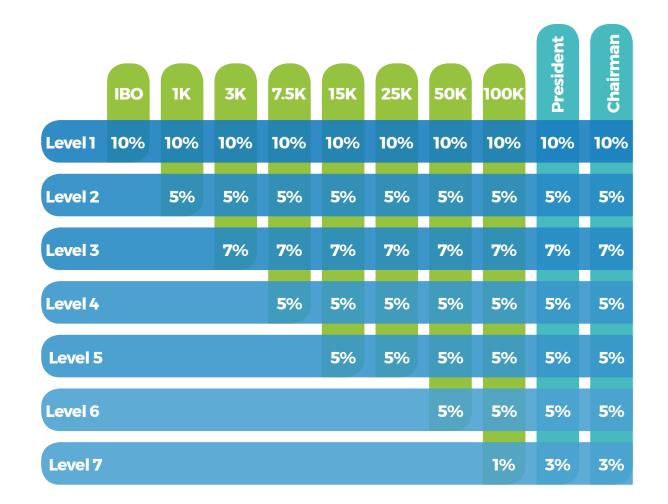

#### COMMISSION • 6•

The heart and soul our pay plan is earning commission on all product sold in your downline up to seven levels.

### **UNILEVEL BONUS**

This bonus is paid to Business Owners through 7 levels of the IBOs organization with full dynamic compression and paid monthly. It's easy to understand; you are paid on more levels as your rank increases.

To qualify the Business Owner must be in an active status and have the required GQV and PV or PAV at their rank (refer to Pay Plan table).

Find below the retail bonuses you get depending on what you customer or preferred customers have ordered.

The Pay Plan includes the following ranks: IBO, 1K, 3K, 7.5K, 15K, 25K, 50K, 100K, President and Chairman

## **CERULE PAY PLAN TABLE**

| Rank                 | Business Owner | 1K   | ЗК   | 7,5K  | 15K   | 25K   | 50K   | 100K   | President | Chairman |
|----------------------|----------------|------|------|-------|-------|-------|-------|--------|-----------|----------|
| me                   | 50             | 1000 | 3000 | 7 500 | 15000 | 25000 | 50000 | 100000 | 200000    | 500000   |
|                      | n/a            | n/a  | n/a  | 4500  | 9000  | 15000 | 25000 | 50000  | 100000    | 250000   |
| /olume (PV)          | 50             | 100  | 200  | 300   | 400   | 500   | 500   | 500    | 500       | 500      |
| DU<br>Autoship (PAV) | 50             | 100  | 100  | 150   | 200   | 200   | 200   | 200    | 200       | 200      |
|                      | 10%            | 10%  | 10%  | 10%   | 10%   | 10%   | 10%   | 10%    | 10%       | 10%      |
|                      |                | 5%   | 5%   | 5%    | 5%    | 5%    | 5%    | 5%     | 5%        | 5%       |
|                      |                |      | 7%   | 7%    | 7%    | 7%    | 7%    | 7%     | 7%        | 7%       |
|                      |                |      |      | 5%    | 5%    | 5%    | 5%    | 5%     | 5%        | 5%       |
|                      |                |      |      |       | 5%    | 5%    | 5%    | 5%     | 5%        | 5%       |
|                      |                |      |      |       |       |       | 5%    | 5%     | 5%        | 5%       |
|                      |                |      |      |       |       |       |       | 1%     | 3%        | 3%       |
| us **                |                |      |      |       |       |       |       |        | 1%        |          |
| s Bonus (monthly)    |                |      |      |       |       |       |       |        | 1         | %        |
| 's Bonus (annual)    |                |      |      |       |       |       |       |        |           | 1%       |
| Pay Bonus - Level 1  |                |      |      |       |       | 3%    | 4%    | 5%     | 5%        | 5%       |
| Pay Bonus - Level 2  |                |      |      |       |       | 2%    | 3%    | 4%     | 4%        | 4%       |
| Pay Bonus - Level 3  |                |      |      |       |       | 1%    | 2%    | 3%     | 3%        | 3%       |
| 3                    |                |      |      |       | 135 € | 225€  | 450 € | 675€   | 900€      | 1350 €   |
| *                    |                |      |      |       |       |       | *     |        |           |          |
| esidents Trip        |                |      |      |       |       |       |       |        | *         | *        |