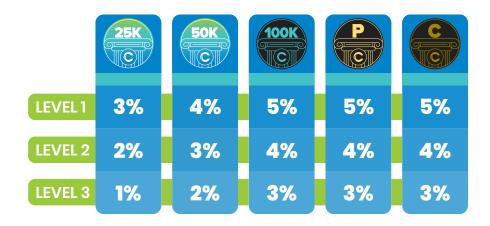

### **MATCHING PAY BONUSES**

Once IBOs reach 25K, the Cerule Pay Plan pays you a matching pay bonus. This bonus pays up to 5% the commissions earned by those on your first three levels. This encourages the building of strong teams. It is calculated and paid monthly.

To qualify the Business Owner must have a paid rank of 25K or higher (refer to Pay Plan table).

#### What is a Matching Pay Bonus?

Matching pay bonus is paid from rank 25K and up. It is a percentage on the first 3 levels (by enroller) total monthly commissions (excluding enroller bonuses, rank advancement rewards, pool shares, or car bonuses) Eq. It is a percentage of the total commission earned by all IBO's you have personally enrolled, and their personally enrolled and their personally enrolled (3rd level)