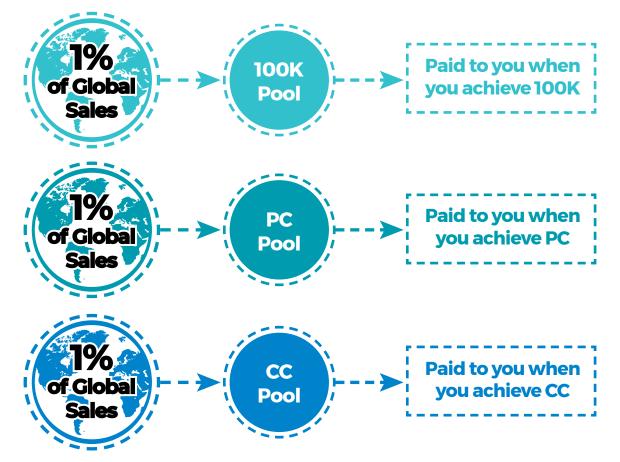

#### **CELEBRATING YOU AND YOUR EXTRAORDINARY SUCCESS.**

1% of global sales (CV) goes in to each of the pools. All you need to do to earn a share of the 100K pool is to gualify at 100K! When you qualify as President, you not only earn a share in the 100K pool, but also in the Presidents' Club pool.

When you qualify at Chairmans' Club, you earn a share of the 100K pool, the Presidents' Club pool, and up to 1 full share in the Chairmans' Club pool, too! A full share of the Chairmans' Club pool is earned by qualifying at Chairman and helping your team to qualify at President.

## **BONUS POOLS**

#### The Cerule Pay Plan has not one, but three generous bonus pools.

\*All pools accrue monthly. The 100K pool is also paid monthly, while the President and Chairman pools pay out annually.