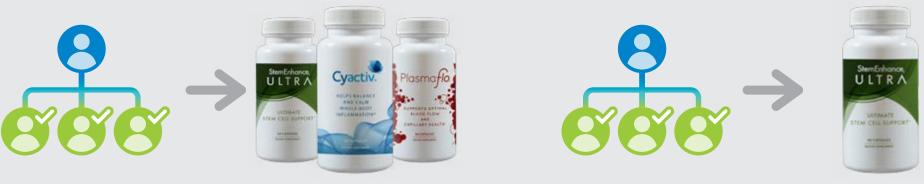

## **CAR PROGRAM**

Once you get to 15k, you will start to earn an additional monthly bonus to be used for a car payment. The bigger your business grows, the bigger your car bonus grows – starting from 135€\*/month up to 1350€\*/month! It is calculated and paid monthly.

To qualify the Business Owner must be paid at rank of 15K or higher (refer to Pay Plan table).

Business Owners must provide paperwork to identify that they have completed all the requirements set forth by Cerule. If they do not comply, they will receive half of the specified amount shown at each level (refer to Pay Plan table).

## **CERULE PAY PLAN TABLE**

| Rank                 | Business Owner | 1K   | ЗК   | 7,5K  | 15K   | 25K   | 50K   | 100K   | President | Chairman |
|----------------------|----------------|------|------|-------|-------|-------|-------|--------|-----------|----------|
| me                   | 50             | 1000 | 3000 | 7 500 | 15000 | 25000 | 50000 | 100000 | 200000    | 500000   |
|                      | n/a            | n/a  | n/a  | 4500  | 9000  | 15000 | 25000 | 50000  | 100000    | 250000   |
| /olume (PV)          | 50             | 100  | 200  | 300   | 400   | 500   | 500   | 500    | 500       | 500      |
| DU<br>Autoship (PAV) | 50             | 100  | 100  | 150   | 200   | 200   | 200   | 200    | 200       | 200      |
|                      | 10%            | 10%  | 10%  | 10%   | 10%   | 10%   | 10%   | 10%    | 10%       | 10%      |
|                      |                | 5%   | 5%   | 5%    | 5%    | 5%    | 5%    | 5%     | 5%        | 5%       |
|                      |                |      | 7%   | 7%    | 7%    | 7%    | 7%    | 7%     | 7%        | 7%       |
|                      |                |      |      | 5%    | 5%    | 5%    | 5%    | 5%     | 5%        | 5%       |
|                      |                |      |      |       | 5%    | 5%    | 5%    | 5%     | 5%        | 5%       |
|                      |                |      |      |       |       |       | 5%    | 5%     | 5%        | 5%       |
|                      |                |      |      |       |       |       |       | 1%     | 3%        | 3%       |
| us **                |                |      |      |       |       |       |       |        | 1%        |          |
| s Bonus (monthly)    |                |      |      |       |       |       |       |        | 1         | %        |
| 's Bonus (annual)    |                |      |      |       |       |       |       |        |           | 1%       |
| Pay Bonus - Level 1  |                |      |      |       |       | 3%    | 4%    | 5%     | 5%        | 5%       |
| Pay Bonus - Level 2  |                |      |      |       |       | 2%    | 3%    | 4%     | 4%        | 4%       |
| Pay Bonus - Level 3  |                |      |      |       |       | 1%    | 2%    | 3%     | 3%        | 3%       |
| 3                    |                |      |      |       | 135 € | 225€  | 450 € | 675€   | 900€      | 1350 €   |
| *                    |                |      |      |       |       |       | *     |        |           |          |
| esidents Trip        |                |      |      |       |       |       |       |        | *         | *        |