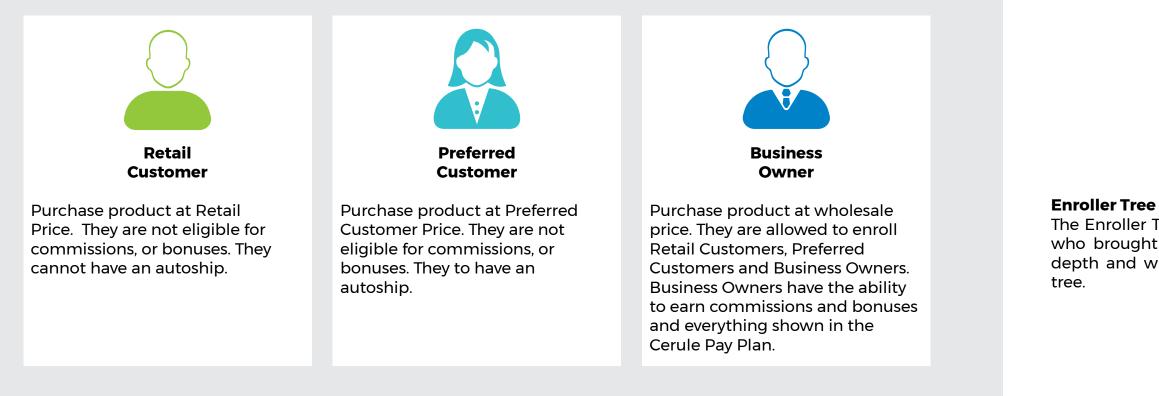

### **CUSTOMER TYPES**

Customers fall into three (3) Customer Type categories:

**UniLevel Tree** The Unilevel Tree is an organizational structure that tracks the position of people in your organization. Only IBOs appear in this tree.

### **HIERARCHICAL TREES**

The Plan uses two (2) hierarchical trees:

The Enroller Tree is an organizational structure that tracks who brought whom into the company. It has unlimited depth and width. All Customer types are allowed in this