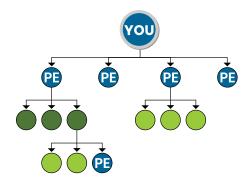

Using the image above and the **RAR** bonus charts on the left, imagine building your business and this happens...

Your 1<sup>st</sup> level starts recruiting and developing your 2<sup>nd</sup> & 3<sup>rd</sup> levels. A, B, C, & D achieve new ranks. Because you are the first "paid as" 7.5K rank and there are no other "paid as" 7.5K rank or above between you and them, you will receive the matching bonuses for all of their rank achievements.

**A achieves 1K** = **\$130**\*, you get **20**% = **\$26**.

**B** achieves **3K** = **\$390**\*, you get **50%** = **\$195**.

**C** achieves 1K, 3K, 7.5K = \$1,495\*, you get 20% for 1K and 50% for 3K & 7.5K = \$708.50.

**D** achieves 25K = \$3,250\*, you get 50% = \$1,625.

In total, you will receive a **RAR** matching bonus of **\$2,554.50**.

**But what about E?** As you can see, **D** is now the first "paid as" 7.5K rank or above because they are **25K** rank. Thus, **D** will earn the matching bonus for **E**.

**E** achieves **3K** = **\$390** Fast Track RAR, **D** gets **50%** = **\$195**.

This rewarding bonus structure benefits everyone within your organization. The key to success is to build and develop yourself and every IBO on your team to achieve **7.5K** so you can all take advantage of Rank Advancement Rewards Matching Bonus.

All bonuses are calculated at the end of each month and paid to the first "paid as" 7.5K rank or above.

<sup>\*</sup>The example used above was created using the Fast Track Rank Rewards option as shown on the bottom left chart.