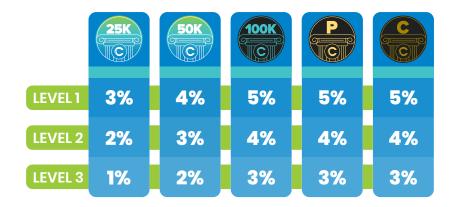

# **MATCHING PAY BONUSES**

Once you achieve 25K, you start earning a matching pay bonus. This bonus pays up to 5% of the commissions earned by those on your first three levels. This encourages the building of strong teams. It is calculated and paid monthly.

To qualify, the Business Owner must have a paid rank of 25K or higher (refer to Pay Plan table).

#### What is a Matching Pay Bonus?

Matching pay bonus is paid from rank 25K and up. It is a percentage on the first 3 levels (by enroller) total monthly commissions (excluding enroller bonuses, rank advancement rewards, pool shares, or lifystyle bonuses) Eg. It is a percentage of the total commission earned by all IBO's you have personally enrolled, and their personally enrolled and their personally enrolled (3rd level)