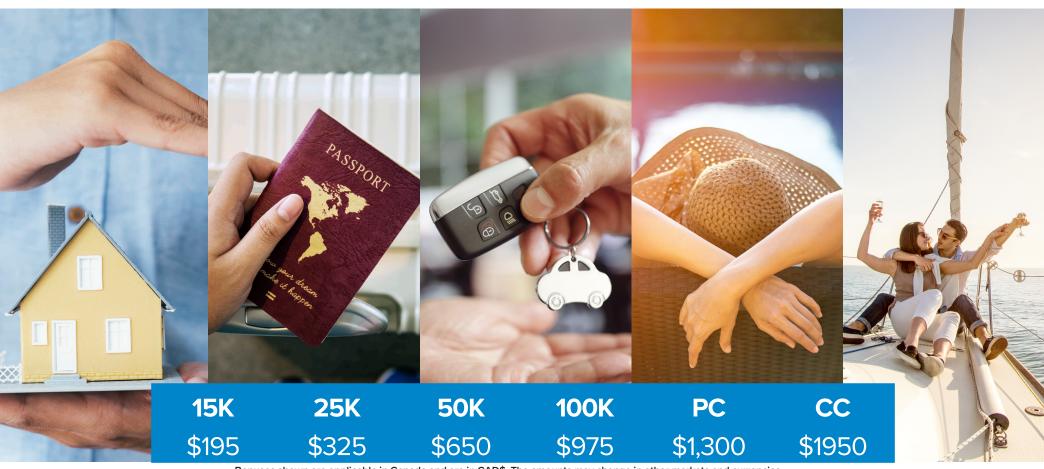

#### **LIFESTYLE BONUS**

Once you achieve 15K, you start earning an additional monthly bonus to live your EXTRAORDINARY CERULE LIFE. The bonus will increase as your rank increases. This bonus is paid monthly for consistent achievement. (See page 11)

#### Imagine enhancing your current lifestyle, paid for by Cerule!

Once you achieve 15K, you will start to earn **an additional monthly bonus** to be used to live your Extraordinary Cerule Life. The bigger your business grows, the bigger your bonus grows — starting from \$150\*/month up to \$1,500\*/month! It is calculated and paid monthly. To qualify the Independent Business Owner must be paid at a rank of 15K or higher (refer to Pay Plan table).