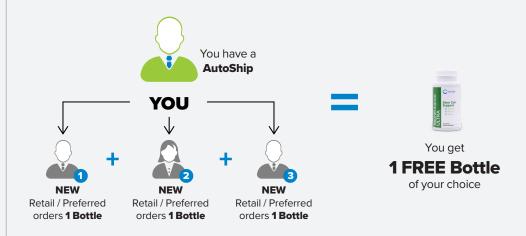

# Get 3 "New" retail and/or retail Preferred Customers who order 1 bottle of product within the month and receive 1 free bottle of product.

Enroller must be on AutoShip to qualify as the free bottle will be deducted from their next month's AutoShip.

For every **3 NEW** Retail/Preferred Customers that order 1 Bottle of product or more, you will get **1 FREE** Bottle of product. You can get up to a maximum of **6 FREE** bottles each month

<sup>\*</sup> You will receive your free Wellness Pack when you have 3 preferred customers order the same size Wellness Pack as you or a higher Wellness Pack.