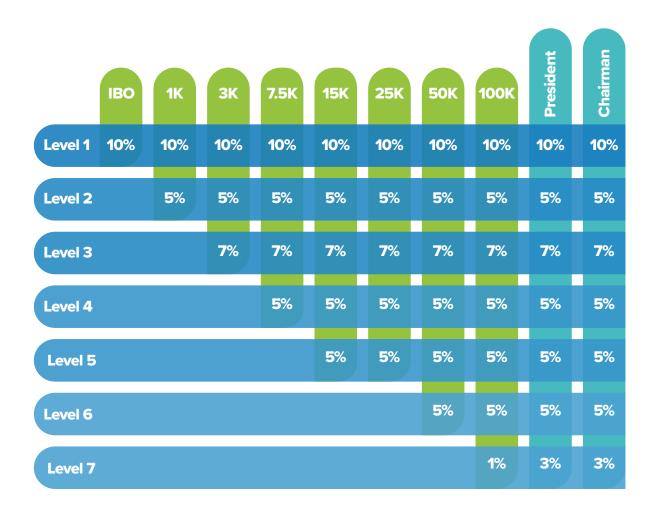

#### **COMMISSION**

The heart and soul of our pay plan is earning commission on all product sold in your downline up to seven levels.

# **UNILEVEL BONUS**

This bonus is paid monthly to Business Owners through 7 levels of the Business Owners' organization with full dynamic compression. It's easy to understand; you are paid on more levels as your rank increases.

To qualify, the Business Owner must be in an active status and have the required GQV and PV or PAV at their rank (refer to Pay Plan table).