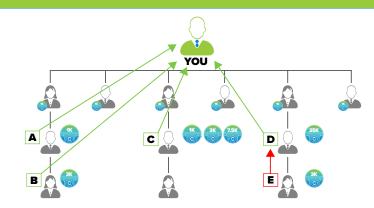

Using the image above and the **RAR** bonus charts on the left, imagine building your business and this happens...

Your 1<sup>st</sup> level starts recruiting and developing your 2<sup>nd</sup> & 3<sup>rd</sup> levels. A, B, C, & D achieve new ranks. Because you are the first "paid as" 7.5K rank and there are no other "paid as" 7.5K rank or above between you and them, you will receive the matching bonuses for all of their rank achievements.

**A achieves 1K** = **\$130**\*, you get **20**% = **\$26**.

**B** achieves **3K** = **\$390**\*, you get **50%** = **\$195**.

**C** achieves 1K, 3K, 7.5K = \$1,495\*, you get 20% for 1K and 50% for 3K & 7.5K = \$708.50.

**D** achieves 25K = \$3,250\*, you get 50% = \$1,625.

In total, you will receive a **RAR** matching bonus of **\$2,554.50**.

**But what about E?** As you can see, **D** is now the first "paid as" 7.5K rank or above because they are **25K** rank. Thus, **D** will earn the matching bonus for **E**.

**E** achieves **3K** = **\$390** Fast Track RAR, **D** gets **50%** = **\$195**.

This rewarding bonus structure benefits everyone within your organization. The key to success is to build and develop yourself and every IBO on your team to achieve **7.5K** so you can all take advantage of Rank Advancement Rewards Matching Bonus.