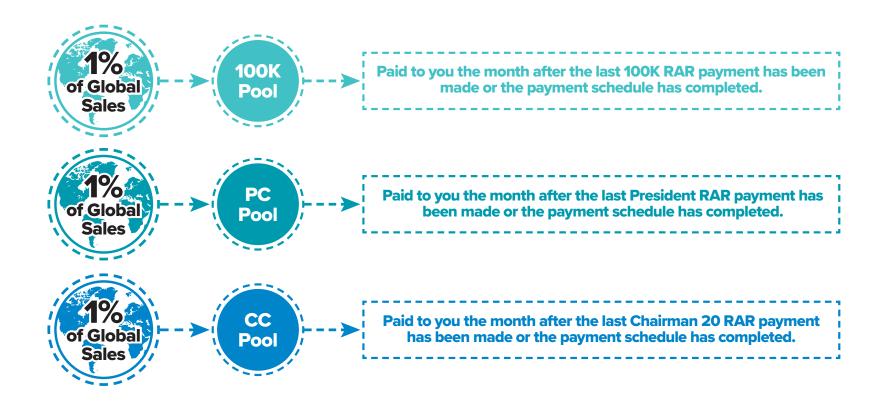

#### The Cerule Pay Plan has not one, but three generous bonus pools.

1% of global sales (CV) for the entire company goes in to each of the pools. All you need to do to earn a share of the 100K pool is to qualify at 100K! When you qualify as President, you not only earn a share in the 100K pool, but also in the Presidents' Club pool.

When you qualify at Chairmans' Club, you earn a share of the 100K pool, the Presidents' Club pool, and up to 1 full share in the Chairmans' Club pool too! A full share of the Chairmans' Club pool is earned by qualifying at Chairman and helping your team to qualify at President.

<sup>\*</sup> All pools accrue monthly. The 100K, President and Chairman pools paid after the Rank Advancement Reward payments have been made.