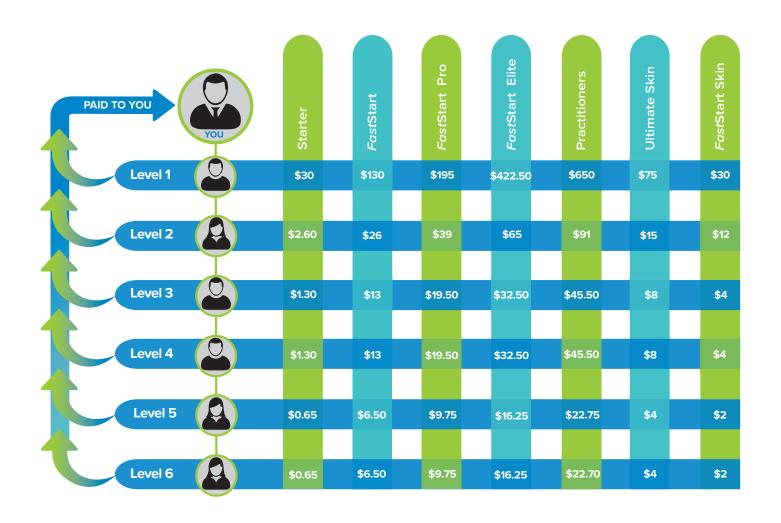

# **Cerule Pay Plan Table**

| Annual Presidents Trip | 50K Trip | Lifestyle Bonus | Matching Pay Bonus - Ivl 3 | Matching Pay Bonus - Ivl 2 | Matching Pay Bonus - Ivl 1 | Chairmans' Pool (annual)                          | Presidents' Pools (annual)                         | 100K Pool                                         | Level 7 | Level 6 | Level 5 | Level 4 | Level 3 | Level 2 | Level 1 | PAV | PV C | Leg Cap (CGQV) | Group Volume (GQV) | RANK     |
|------------------------|----------|-----------------|----------------------------|----------------------------|----------------------------|---------------------------------------------------|----------------------------------------------------|---------------------------------------------------|---------|---------|---------|---------|---------|---------|---------|-----|------|----------------|--------------------|----------|
|                        |          |                 |                            |                            |                            | After last RAR                                    | After last RAR                                     | After last RAR                                    |         |         |         |         |         |         | 10%     | 50  | 50   | n/a            | 50                 | O BO     |
|                        |          |                 |                            |                            |                            | After last RAR payment made or schedule completed | After last RAR payment made or schedule completed* | After last RAR payment made or schedule completed |         |         |         |         |         | 5%      | 10%     | 100 | 100  | n/a            | 1000               |          |
|                        |          |                 |                            |                            |                            | or schedule co                                    | or schedule co                                     | or schedule co                                    |         |         |         |         | 7%      | 5%      | 10%     | 100 | 200  | n/a            | 3000               |          |
|                        |          |                 |                            |                            |                            | ompleted*                                         | mpleted*                                           | ompleted*                                         |         |         |         | 5%      | 7%      | 5%      | 10%     | 150 | 300  | 4500           | 7500               | CIE      |
|                        |          | \$195           |                            |                            |                            |                                                   |                                                    |                                                   |         |         | 5%      | 5%      | 7%      | 5%      | 10%     | 200 | 400  | 9000           | 15000              |          |
|                        |          | \$325           | 1%                         | 2%                         | 3%                         |                                                   |                                                    |                                                   |         |         | 5%      | 5%      | 7%      | 5%      | 10%     | 200 | 500  | 15000          | 25000              | CO PER S |
|                        | *        | \$650           | 2%                         | 3%                         | 4%                         |                                                   |                                                    |                                                   |         | 5%      | 5%      | 5%      | 7%      | 5%      | 10%     | 200 | 500  | 25000          | 50000              | SOK      |
|                        |          | \$975           | 3%                         | 4%                         | 5%                         |                                                   |                                                    |                                                   | 1%      | 5%      | 5%      | 5%      | 7%      | 5%      | 10%     | 200 | 500  | 50000          | 100000             | ON       |
| *                      |          | \$1,300         | 3%                         | 4%                         | 5%                         |                                                   | _                                                  | 1%                                                | 3%      | 5%      | 5%      | 5%      | 7%      | 5%      | 10%     | 200 | 500  | 100000         | 200000             |          |
| *                      |          | \$1,950         | 3%                         | 4%                         | 5%                         | 1%                                                | 1%                                                 |                                                   | 3%      | 5%      | 5%      | 5%      | 7%      | 5%      | 10%     | 200 | 500  | 250000         | 500000             |          |