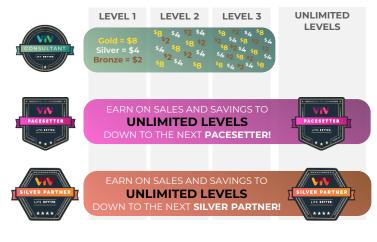

# **Bonuses**

POWER TEAM Earn Power Team Bonuses on your personal team to unlimited levels depending on your rank.

- ✓ Savings Bundles Power Team earns \$10-40
- ✓ Fast Action Bonus Power Team earns \$6 -\$42.50
- ✓ Savings Bonus Power Team earns up to \$75+
- ✓ Other Services Power Team earns up to \$200+