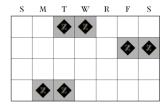

# Mid Burn Days™

Mid Burn Days™ are defined by fasting for up to 24 hours. These sessions support fat burning, natural detoxification, cell regeneration and a mild state of autophagy.

Choose 1 day per week as your Mid Burn Day™ and experience the health benefits. It's recommended to enjoy a minimum of 5 or more Ultra Days™ in between your Mid Burn Day™ sessions.

### Max Burn Days™

Enjoy up to 48-hour Max Burn Day™ fasting sessions to maximize your results. Max Burn Days™ support maximum autophagy, fat burning, natural detoxification and cell regeneration.

Max Burn Days™ provide the fastest, most aggressive yet safe results. It's recommended to enjoy a minimum of 5 or more Ultra Days™ in between your Max Burn Day™ sessions.

#### Burn Days™

Burn Days™ are designed to be flexible. Take it 4 hours at a time, assess, and if you feel good, consume another serving of Burn Mode™ and keep going, up to 48 hours!