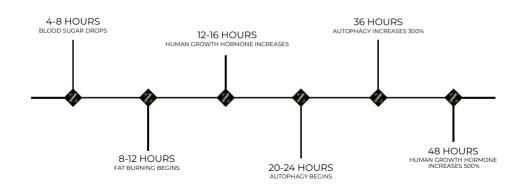

# **Fasting Timeline**

### Choose When & How You Burn

Intermittent fasting is as individual are you are. Find a schedule that works best for your body and lifestyle and remember: consistency is key!

# Mid Burn Days™

Mid Burn Days™ are defined by fasting for up to 24 hours. These sessions support fat burning, natural detoxification, cell regeneration and a mild state of autophagy.

Choose 1 day per week as your Mid Burn Day™ and experience the health benefits. It's recommended to enjoy a minimum of 5 or more Ultra Days™ in between your Mid Burn Day™ sessions.

### Max Burn Days™

Enjoy up to 48-hour Max Burn Day™ fasting sessions to maximize your results. Max Burn Days™ support maximum autophagy, fat burning, natural detoxification and cell regeneration.

Max Burn Days™ provide the fastest, most aggressive yet safe results. It's recommended to enjoy a minimum of 5 or more Ultra Days™ in between your Max Burn Day™ sessions.