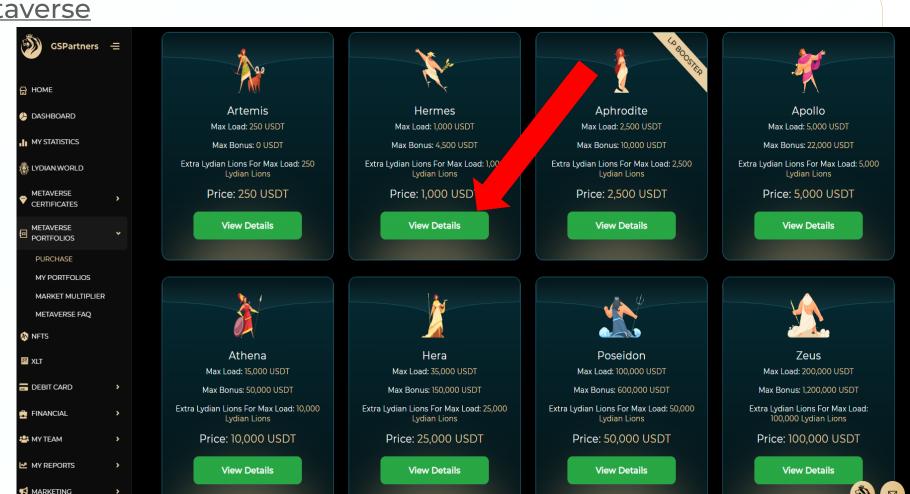

**Portfolio Certificate** 

Select the MetaVerse
Portfolio Certificate, which
you wish to start with, by
selecting the VIEW
DETAILS tab

Be sure you have enough in your crypto balance to afford both the Price and the Load

(For purpose of this example we will select the Hermes Certificate)

Claim your Chosen Metaverse

**Portfolio Certificate** 

Select the MetaVerse
Portfolio Certificate, which
you wish to start with, by
selecting the EXCHANGE
NOW tab

Be sure you have enough in your crypto balance to afford both the Price and the Load

(For purpose of this example we will select the Hermes Certificate 1000 USDT for Price + 1000

USDT for Load )