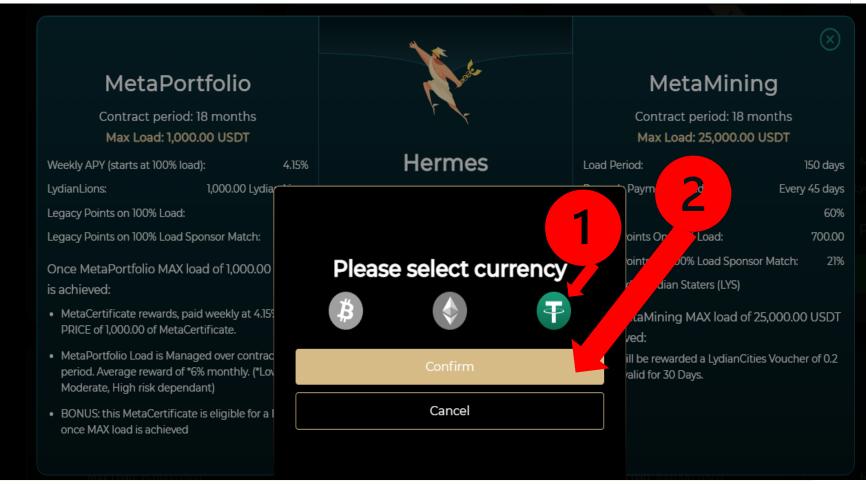

### **Portfolio Certificate**

Step 1

Select the MetaVerse
Portfolio Certificate, which
you wish to start with, by
selecting the Crypto Currency
you will use to claim with.

(For purpose of this example we will select the USDT tab)

Step 2

Secondly, Click on CONFIRM tab

Claim your Chosen Metaverse

**Portfolio Certificate** 

Select the MetaVerse
Portfolio Certificate, which
you wish to start with, by
selecting the CONFIRM tab