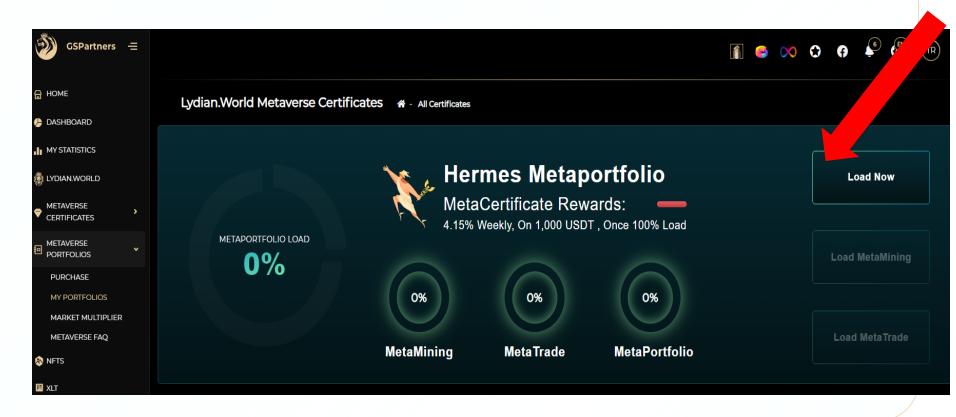

### LOAD your Chosen Metaverse Portfolio Certificate

Next Step is to LOAD your Portfolio to:

- Start earning Weekly Rewards up to \*4,15%
- Start Earning Quarterly Rewards up to \*18%
- Be Eligible to receive all BONUSES

Click on LOAD NOW