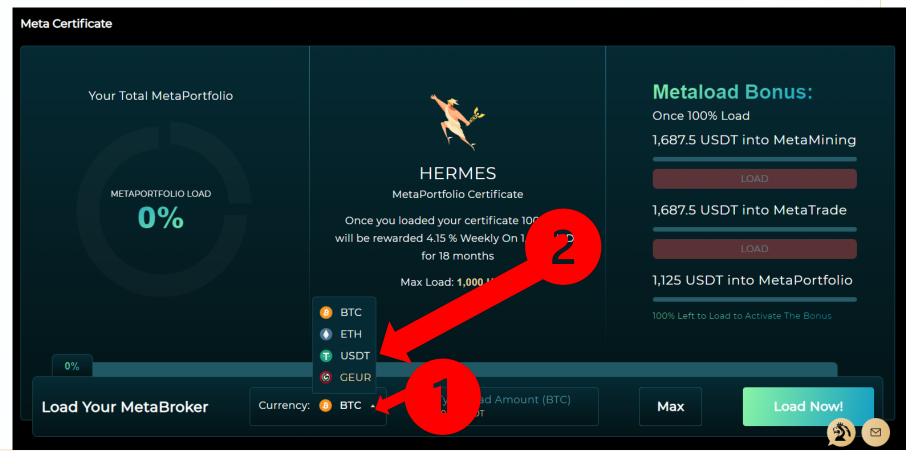

### LOAD your Chosen Metaverse Portfolio Certificate

Click on drop down next to CURRENCY tab

Step 2

Select the Crypto Currency you wish to Load

(For this example we will select USDT)

**LOAD your Chosen Metaverse** 