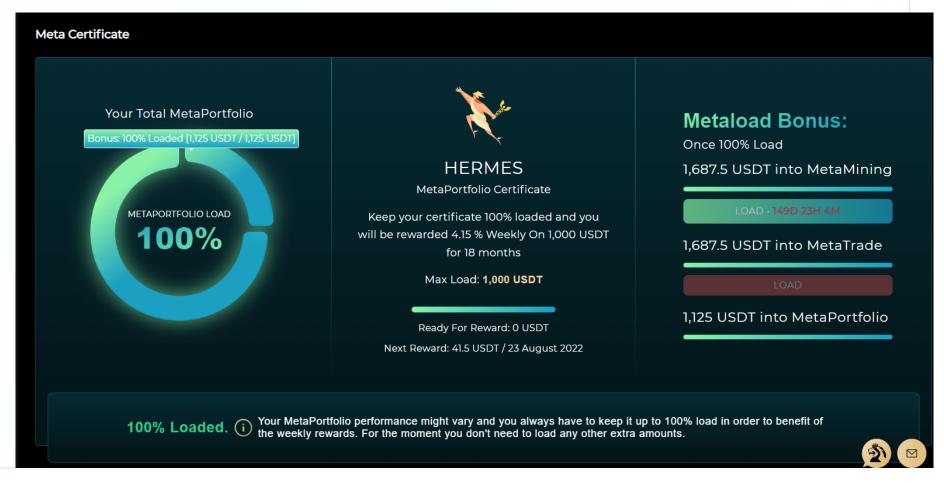

### CONGRATULATIONS

Your MetaPortfolio is now 100% Loaded.

You are now eligible to earn:

- Weekly MetaCertificate
   Rewards of up to \*4,15%
- Quarterly MetaPortfolio Rewards up to \*18%

And you have received your BONUSES

### MetaPortfolio

Contract period: 18 months Max Load: 1,000.00 USDT

Weekly APY (starts at 100% load): 4.15%

LydianLions: 1,000.00 Lydian Lions

Legacy Points on 100% Load:

700.00

Legacy Points on 100% Load Sponsor Match:

### Bonus 4,500.00

- MetaMining Bonus of 1,687.50
- MetaTrade Bonus of 1,687.50
- MetaPortfolio Bonus of 1,125.00