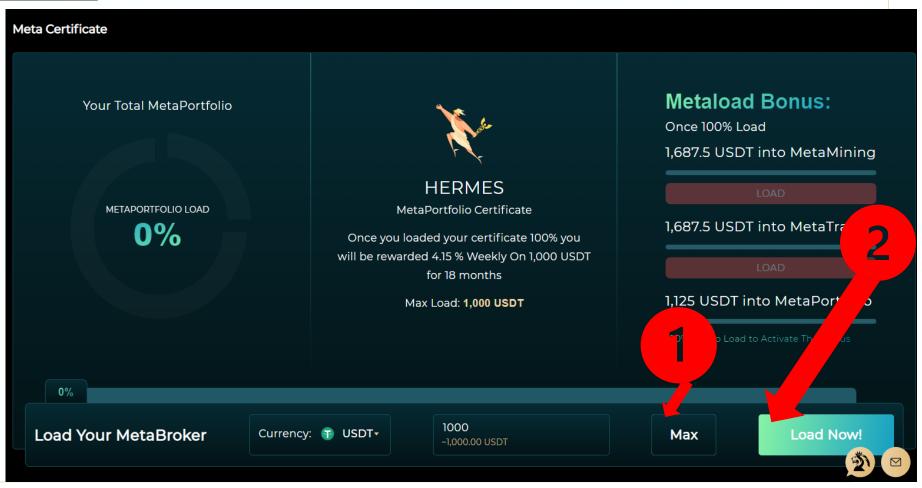

**Portfolio Certificate** 

Step 2
Click on LOAD NOW tab

**LOAD your Chosen Metaverse** 

**Portfolio Certificate** 

Click on OK tab, to confirm Load value.

LOAD your Chosen Metaverse Portfolio Certificate

Click on OK tab, to conclude Load.