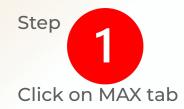

**Portfolio Certificate** 

Step 2
Click on LOAD NOW tab

**LOAD your Chosen Metaverse** 

**Portfolio Certificate** 

Click on OK tab, to confirm Load value.

LOAD your Chosen Metaverse Portfolio Certificate

Click on OK tab, to conclude Load.