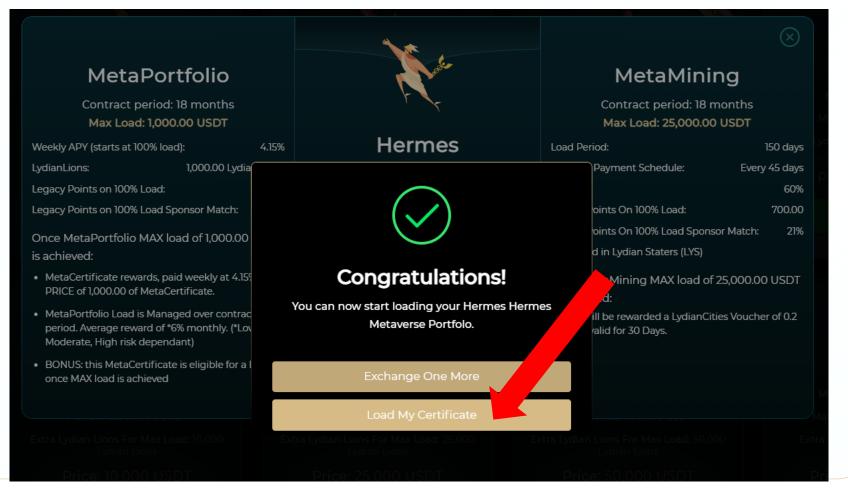

### Claim your Chosen Metaverse

Portfolio Certificate

just Claimed your first
MetaVerse Portfolio
Certificate.

Next Step is to LOAD your Portfolio to:

- Start earning Weekly Rewards up to \*4,15%
- Start Earning Quarterly Rewards up to \*18%
- Be Eligible to receive all BONUSES

Click on LOAD MY CERTIFICATE