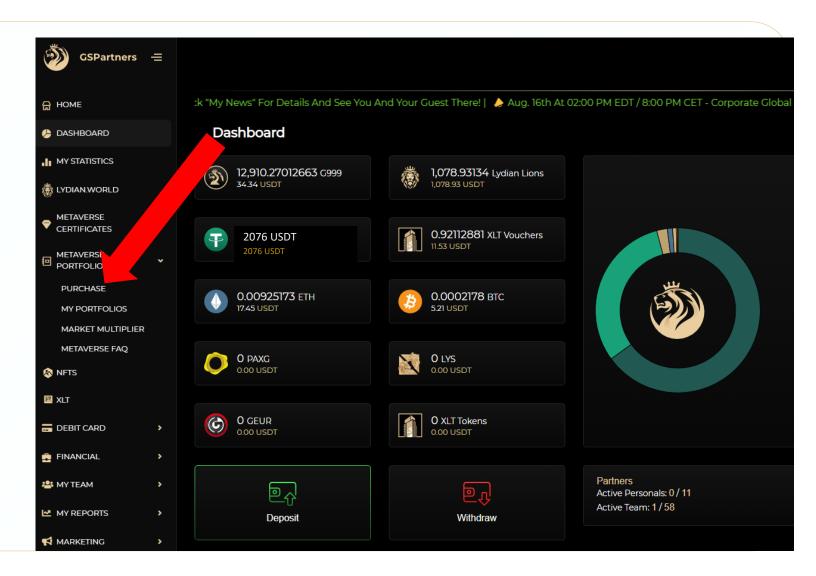

### Claim your Chosen Metaverse Portfolio Certificate

In your GSPartners Account, under the main MENU dropdown tab:

The 5th tab down is METAVERSE PORTFOLIOS, click on this

Then Click on the PURCHASE tab

Claim your Chosen Metaverse

**Portfolio Certificate** 

Select the MetaVerse
Portfolio Certificate, which
you wish to start with, by
selecting the VIEW
DETAILS tab

Be sure you have enough in your crypto balance to afford both the Price and the Load