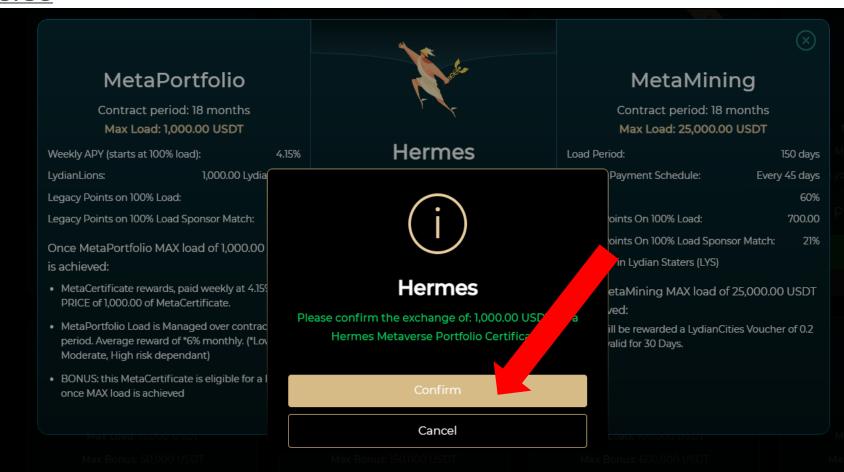

Step 2

Secondly, Click on CONFIRM tab

Claim your Chosen Metaverse

**Portfolio Certificate** 

Select the MetaVerse
Portfolio Certificate, which
you wish to start with, by
selecting the CONFIRM tab