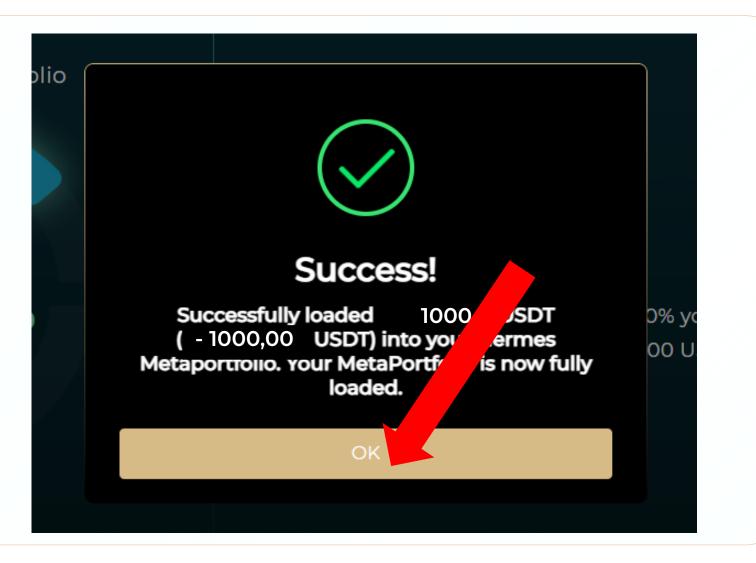

**Portfolio Certificate** 

Step 2
Click on LOAD NOW tab

**LOAD your Chosen Metaverse** 

**Portfolio Certificate** 

Click on OK tab, to confirm Load value.

LOAD your Chosen Metaverse Portfolio Certificate

Click on OK tab, to conclude Load.

LOAD your Chosen Metaverse

Portfolio Certificate